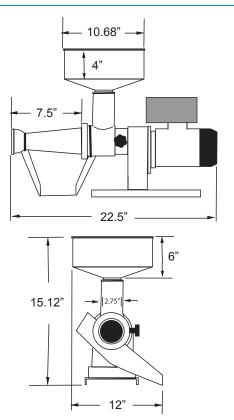

**GROSS WEIGHT** 

**DIMENSIONS (DWH)** 

**GROSS DIMENSIONS** 

24 lbs. / 10.90 kg.

22.5" x 12" x 15.12"

571.5 x 304.8 x 384 mm 19.25" x 11.25" x 12.25"

488.95 x 285.75 x 311.15 mm

**OMCAN INC.** ephone: 1-800-465-0234 Fax: (905) 607-0234 Email: sales@omcan.com Website: www.omcan.com

Follow us to keep up to date with the latest news and offers

**TECHNICAL DRAWINGS** AND DIMENSIONS

MCAN