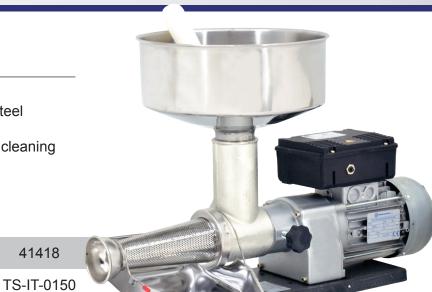

## ELECTRIC TOMATO SQUEEZER WITH 0.40 HP Item: 41418 | Model: TS-IT-0150

### CREATE FRESH, SIGNATURE TOMATO SAUCE AND PASTE

Omcan's tomato squeezer enables the extraction of large quantities of tomato puree, separating it from seeds and skin. With its high power 0.40 HP motor, the TS-IT-0150 is ideal for those who require performance for medium to large production. The hopper, collector, and base are stainless steel;the worm and body are cast iron with double hot tinning, making this model a breeze to clean and sturdy to last during continuous usage. This model is also easy to disassemble, adding more effectiveness when cleaning. Made in Italy. Conforms to CSA standards.

#### **FEATURES**

- Perfect for medium to large production
- Tinned cast iron body, auger, stainless steel • hopper, collector, base, and filter
- Easy to disassemble for quick and easy cleaning
- Comes with stainless steel cover